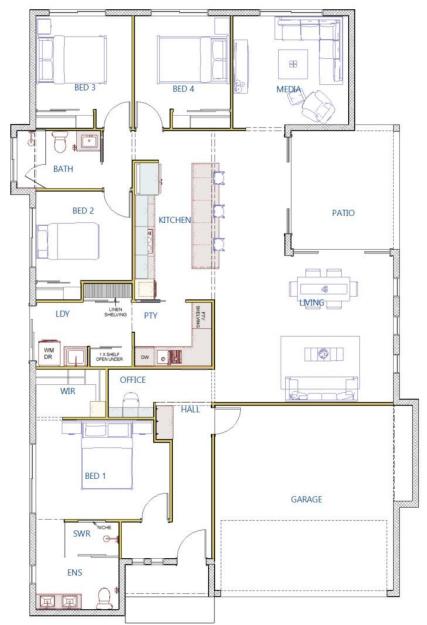

## **House features:**

- ✓ Media room
- ✓ Butler's pantry
- ✓ Office
- ✓ Mudroom facility
- ✓ Extra storage step-out in garage
- ✓ Raked ceiling in kitchen & office
- ✓ 2.7 m ceiling height in other rooms
- ✓ Stone tops in kitchen
- ✓ Stainless steel appliances
- ✓ Main en-suite & WIR
- ✓ Built-in robes
- ✓ Spacious lounge & living
- ✓ AC & LED downlights throughout
- √ 'CrimSafe' style safety screens
- ✓ Dual exposed aggregate driveway
- ✓ Soft close cabinetry