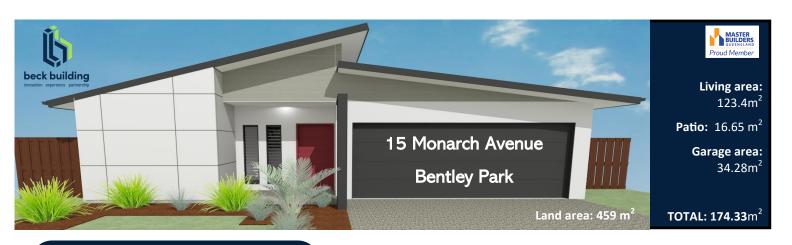

## Flametree

Length: 19 m Width: 12.8 m

## **House features:**

- ✓ Media room
- ✓ Butler's pantry
- ✓ Office
- ✓ Mudroom facility
- ✓ Extra storage step-out in garage
- ✓ Raked ceiling in kitchen & office
- ✓ 2.7 m ceiling height in other rooms
- ✓ Stone tops in kitchen
- ✓ Stainless steel appliances
- ✓ Main en-suite & WIR
- ✓ Built-in robes
- ✓ Spacious lounge & living
- ✓ AC & LED downlights throughout
- √ 'CrimSafe' style safety screens
- ✓ Dual exposed aggregate driveway
- ✓ Soft close cabinetry