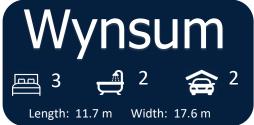

## **House features:**

- ✓ 2.7 m ceiling height
- ✓ Stone tops
- ✓ Tiled throughout
- ✓ Ensuite & WIR
- ✓ Built-in robes
- ✓ Spacious lounge & living
- ✓ LED downlights throughout
- ✓ Dual driveway
- ✓ Tiled splashbacks
- ✓ Stainless steel appliances
- √ 6 star energy efficiency rating
- ✓ Designed for cross flow ventilation
- ✓ Ideal for a small urban block.