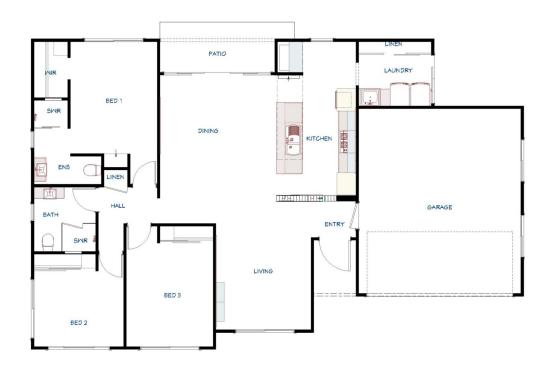

## **House features:**

- ✓ 2.7 m ceiling height
- ✓ Stone tops
- ✓ Tiled throughout
- ✓ Ensuite & WIR
- ✓ Built-in robes
- ✓ Spacious lounge & living
- ✓ LED downlights throughout
- ✓ Dual driveway
- ✓ Tiled splashbacks
- ✓ Stainless steel appliances
- √ 6 star energy efficiency rating
- ✓ Designed for cross flow ventilation
- ✓ Ideal for a small urban block.