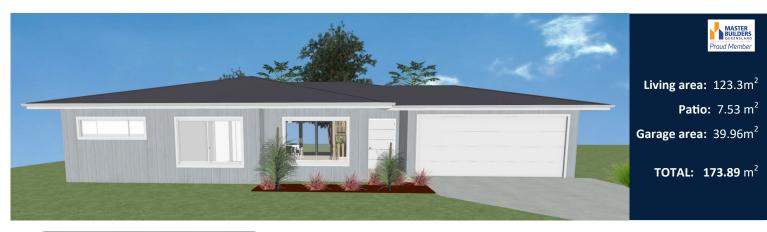

## **House features:**

- ✓ 2.7 m ceiling height
- ✓ Stone tops
- ✓ Tiled throughout
- ✓ Ensuite & WIR
- ✓ Built-in robes
- ✓ Spacious lounge & living
- ✓ LED downlights throughout
- ✓ Dual driveway
- ✓ Tiled splashbacks
- ✓ Stainless steel appliances
- √ 6 star energy efficiency rating
- ✓ Designed for cross flow ventilation
- ✓ Ideal for a small urban block.