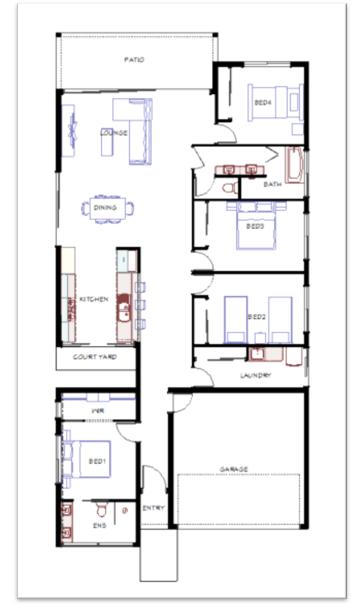

## **House features:**

- ✓ 2.7 m ceiling height
- ✓ 2 Dual ensuites
- ✓ Stone tops
- ✓ Tiled throughout
- ✓ Large WIR
- ✓ Built-in robes
- ✓ Spacious lounge & living
- ✓ LED downlights throughout
- ✓ Dual driveway
- ✓ Tiled splashbacks
- √ Stainless steel appliances
- √ 6 star energy efficiency rating
- ✓ Designed for cross flow ventilation