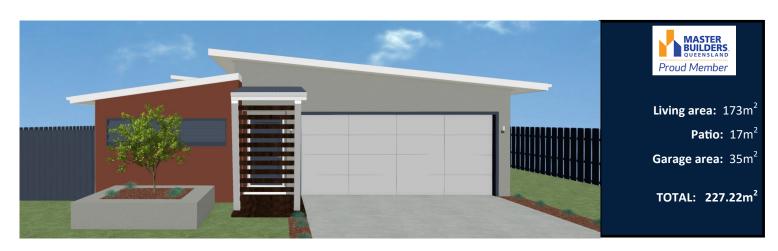

## **House features:**

- ✓ 2.7 m ceiling height
- ✓ 2 Dual ensuites
- ✓ Stone tops
- ✓ Tiled throughout
- ✓ Large WIR
- ✓ Built-in robes
- ✓ Spacious lounge & living
- ✓ LED downlights throughout
- ✓ Dual driveway
- ✓ Tiled splashbacks
- √ Stainless steel appliances
- √ 6 star energy efficiency rating
- ✓ Designed for cross flow ventilation