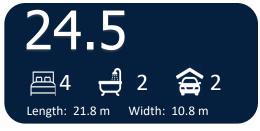

## **House features:**

- ✓ 2.7 m ceiling height
- ✓ 2 Dual ensuites
- ✓ Stone tops
- ✓ Tiled throughout
- ✓ Large WIR
- ✓ Built-in robes
- ✓ Spacious lounge & living
- ✓ LED downlights throughout
- ✓ Dual driveway
- ✓ Tiled splashbacks
- √ Stainless steel appliances
- √ 6 star energy efficiency rating
- ✓ Designed for cross flow ventilation