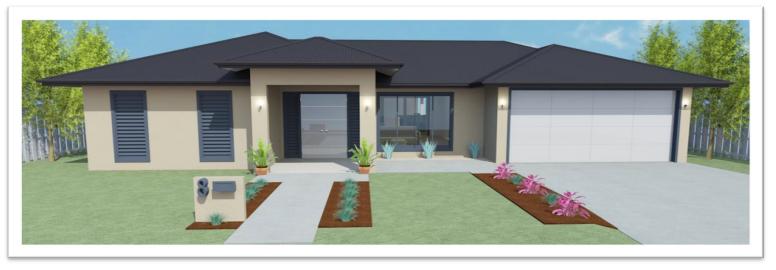

# Darnell J

3 1

Length: 19.8 m

2

Width: 17.6 m

Living area: 194.2m<sup>2</sup> Outdoor living area: 17.53m<sup>2</sup> Garage area: 35.2m<sup>2</sup> **TOTAL:** 251.18 m<sup>2</sup>

**Contact:** 

**Corinne Jarvis** (Design Consultant) mobile: 0498 008 652 email: corinne@beckbuilding.com.au

## House features:

- 2.6 m ceiling height
- Tiled living area, carpeted bedrooms
  - Large ensuite & WIR
  - Built-in mirrored robes
  - LED downlights throughout
    - Dual driveway
    - Tiled splashbacks
  - Stainless steel appliances
  - 6 star energy efficiency rating
  - Designed for cross flow ventilation