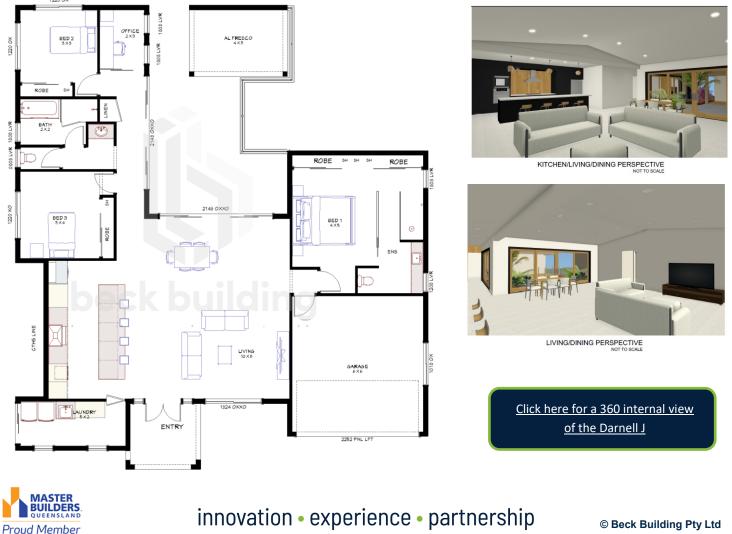

# Darnell J

3 1

Length: 19.8 m

2

Width: 17.6 m

Living area: 194.2m<sup>2</sup> Outdoor living area: 17.53m<sup>2</sup> Garage area: 35.2m<sup>2</sup> **TOTAL:** 251.18 m<sup>2</sup>

**Contact:** 

**Corinne Jarvis** (Design Consultant) mobile: 0498 008 652 email: corinne@beckbuilding.com.au

## House features:

- 2.6 m ceiling height
- Tiled living area, carpeted bedrooms
  - Large ensuite & WIR
  - Built-in mirrored robes
  - LED downlights throughout
    - Dual driveway
    - Tiled splashbacks
  - Stainless steel appliances
  - 6 star energy efficiency rating
  - Designed for cross flow ventilation