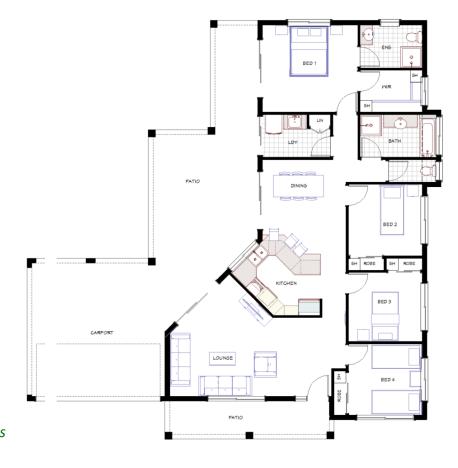

## Mitchell 1

**4** 

<u></u> 2

Length: 19.2 m Width: 15.6 m

Living area: 180.2 m<sup>2</sup>

Outdoor living area: 29.36 m<sup>2</sup>

Garage area: 38.2 m<sup>2</sup>

TOTAL: 247.76m<sup>2</sup>

#### **House features:**

- ♦ 2.6 m ceiling height
- Tiled living area, carpeted bedrooms
- ◆ Large ensuite & WIR
- Built-in mirrored robes
- ◆ Separate lounge/theatre room
- ♦ LED downlights throughout
- Dual driveway
- Tiled splashbacks
- Stainless steel appliances
- 6 star energy efficiency rating
- Designed for cross flow ventilation

We customise design, finishes and fittings to suit **your** lifestyle, **your** block & **your** budget.

Partner with Beck where experience builds the difference.

Inquiries: