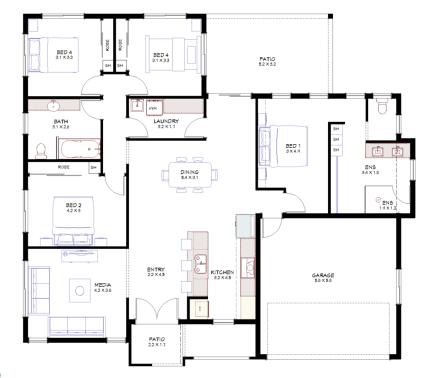

## Gilbert 1

🖷 4 🔑 2

Length: 20.5 m Width: 13.4 m

Living area: 151.76 m<sup>2</sup>

Outdoor living area: 35.96 m<sup>2</sup>

Garage area: 38.1 m<sup>2</sup>

TOTAL: 225.8 m<sup>2</sup>

#### **House features:**

- 2.6 m ceiling height
- Tiled living area, carpeted bedrooms
- ◆ Large ensuite & WIR
- Built-in mirrored robes
- Separate lounge/theatre room
- ♦ LED downlights throughout
- Dual driveway
- ◆ Tiled splashbacks
- Stainless steel appliances
- ♦ 6 star energy efficiency rating
- Designed for cross flow ventilation