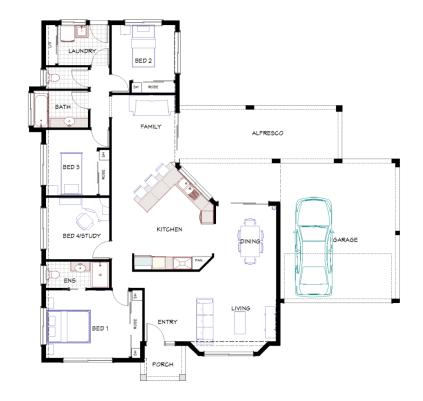

## Barron

🖷 3 🔑

Length: 13.2 m Width: 13.6 m

Living area: 107.5 m<sup>2</sup>

Outdoor living area: 31.2 m<sup>2</sup>

Garage area: 19.2 m<sup>2</sup>

TOTAL: 157.9m<sup>2</sup>

#### **House features:**

- 2.6 m ceiling height
- ♦ Tiled living area, carpeted bedrooms
- Large ensuite & WIR
- Built-in mirrored robes
- ◆ Separate lounge/theatre room
- ♦ LED downlights throughout
- Dual driveway
- ◆ Tiled splashbacks
- Stainless steel appliances
- 6 star energy efficiency rating
- Designed for cross flow ventilation