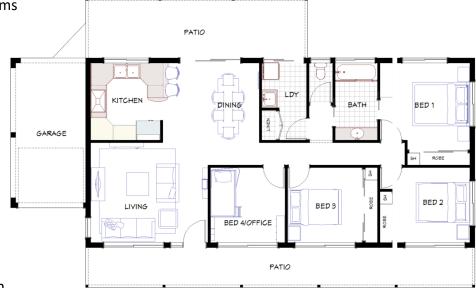

## Somerset 1

Length: 18.2 m Width: 14.3 m

138.4 m<sup>2</sup> Living area:

Outdoor living area: 24.1 m<sup>2</sup>

Garage area: 33.9 m<sup>2</sup>

TOTAL: 196.4 m<sup>2</sup>

#### **House features:**

- 2.6 m ceiling height
- Tiled living area, carpeted bedrooms
- Large ensuite & WIR
- Built-in mirrored robes
- Separate lounge/theatre room
- LED downlights throughout
- Dual driveway
- Tiled splashbacks
- Stainless steel appliances
- 6 star energy efficiency rating
- Designed for cross flow ventilation