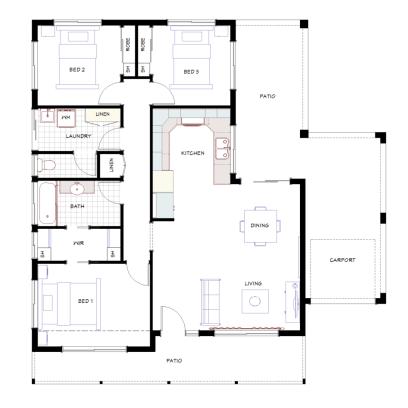

## Barron

🖷 3 🔑

Length: 13.2 m Width: 13.6 m

Living area: 107.5 m<sup>2</sup>

Outdoor living area: 31.2 m<sup>2</sup>

Garage area: 19.2 m<sup>2</sup>

TOTAL: 157.9m<sup>2</sup>

#### **House features:**

- 2.6 m ceiling height
- ♦ Tiled living area, carpeted bedrooms
- Large ensuite & WIR
- Built-in mirrored robes
- ◆ Separate lounge/theatre room
- ♦ LED downlights throughout
- Dual driveway
- ◆ Tiled splashbacks
- Stainless steel appliances
- 6 star energy efficiency rating
- Designed for cross flow ventilation