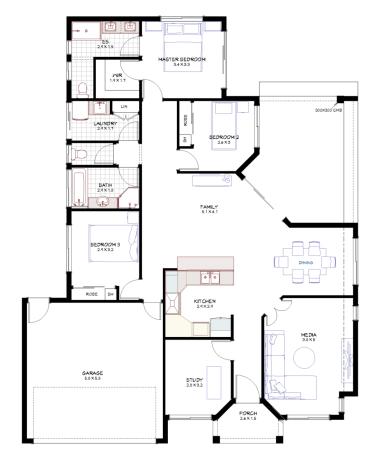

## Gilbert 1

🖷 4 🔑 2

Length: 20.5 m Width: 13.4 m

Living area: 151.76 m<sup>2</sup>

Outdoor living area: 35.96 m<sup>2</sup>

Garage area: 38.1 m<sup>2</sup>

TOTAL: 225.8 m<sup>2</sup>

#### **House features:**

- 2.6 m ceiling height
- Tiled living area, carpeted bedrooms
- ◆ Large ensuite & WIR
- Built-in mirrored robes
- Separate lounge/theatre room
- ♦ LED downlights throughout
- Dual driveway
- ◆ Tiled splashbacks
- Stainless steel appliances
- ♦ 6 star energy efficiency rating
- Designed for cross flow ventilation