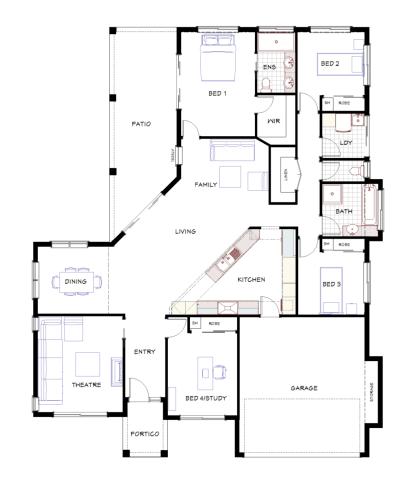

We customise design, finishes and fittings to suit **your** lifestyle, **your** block & **your** budget.

Partner with Beck where experience builds the difference.

**4** 

Length: 15 m

**♣** 2

Width: 16.7m

Living area: 159.48 m<sup>2</sup>

Outdoor living area: 25.46 m<sup>2</sup>

Garage area: 36.28m<sup>2</sup>

TOTAL: 221.22 m<sup>2</sup>

#### **House features:**

- 2.6 m ceiling height
- ♦ Tiled living area, carpeted bedrooms
- ◆ Large ensuite & WIR
- Built-in mirrored robes
- ♦ Separate lounge/theatre room
- ♦ LED downlights throughout
- Dual driveway
- ◆ Tiled splashbacks
- Stainless steel appliances
- 6 star energy efficiency rating
- Designed for cross flow ventilation