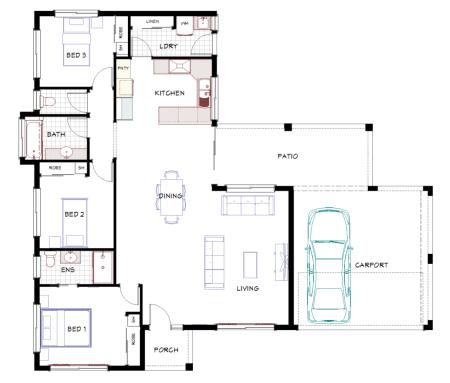

## Barron

🖷 3 🔑

Length: 13.2 m Width: 13.6 m

Living area: 107.5 m<sup>2</sup>

Outdoor living area: 31.2 m<sup>2</sup>

Garage area: 19.2 m<sup>2</sup>

TOTAL: 157.9m<sup>2</sup>

#### **House features:**

- 2.6 m ceiling height
- ♦ Tiled living area, carpeted bedrooms
- Large ensuite & WIR
- Built-in mirrored robes
- ◆ Separate lounge/theatre room
- ♦ LED downlights throughout
- Dual driveway
- ◆ Tiled splashbacks
- Stainless steel appliances
- 6 star energy efficiency rating
- Designed for cross flow ventilation