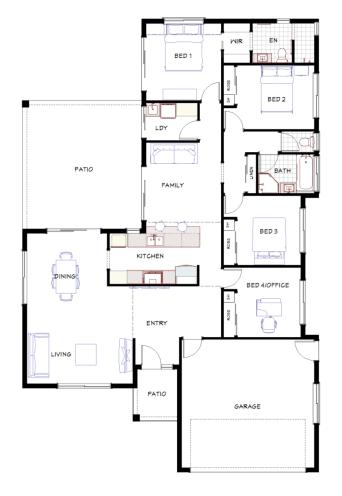

## Gilbert 1

🖷 4 🔑 2

Length: 20.5 m Width: 13.4 m

Living area: 151.76 m<sup>2</sup>

Outdoor living area: 35.96 m<sup>2</sup>

Garage area: 38.1 m<sup>2</sup>

TOTAL: 225.8 m<sup>2</sup>

#### **House features:**

- 2.6 m ceiling height
- Tiled living area, carpeted bedrooms
- ◆ Large ensuite & WIR
- Built-in mirrored robes
- Separate lounge/theatre room
- ♦ LED downlights throughout
- Dual driveway
- ◆ Tiled splashbacks
- Stainless steel appliances
- ♦ 6 star energy efficiency rating
- Designed for cross flow ventilation