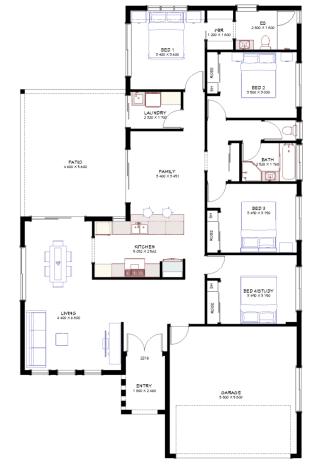

## Barron

🖷 3 🔑

Length: 13.2 m Width: 13.6 m

Living area: 107.5 m<sup>2</sup>

Outdoor living area: 31.2 m<sup>2</sup>

Garage area: 19.2 m<sup>2</sup>

TOTAL: 157.9m<sup>2</sup>

#### **House features:**

- 2.6 m ceiling height
- ♦ Tiled living area, carpeted bedrooms
- Large ensuite & WIR
- Built-in mirrored robes
- ◆ Separate lounge/theatre room
- ♦ LED downlights throughout
- Dual driveway
- ◆ Tiled splashbacks
- Stainless steel appliances
- 6 star energy efficiency rating
- Designed for cross flow ventilation