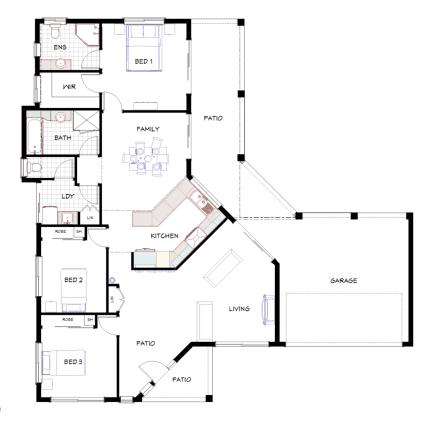

## **Entertainer 3**

Living area: 141.4 m<sup>2</sup>

Outdoor living area: 29.7 m<sup>2</sup>

Garage area: 36 m<sup>2</sup>

TOTAL: 207.1 m<sup>2</sup>

3

.

Length: 17.2 m Width: 16.9 m

#### **House features:**

- ♦ 2.6 m ceiling height
- Tiled living area, carpeted bedrooms
- ◆ Large ensuite & WIR
- Built-in mirrored robes
- Separate lounge/theatre room
- ♦ LED downlights throughout
- ◆ Dual driveway
- ◆ Tiled splashbacks
- Stainless steel appliances
- ♦ 6 star energy efficiency rating
- Designed for cross flow ventilation