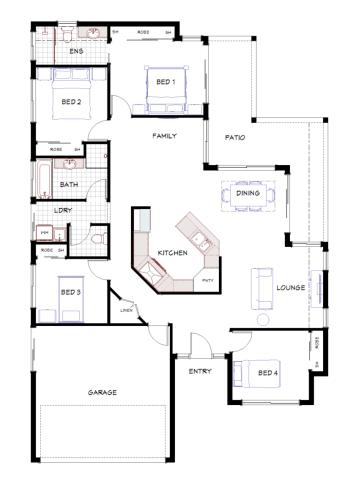

## Somerset 2

**2** 

Length: 18.4 m Width: 12.4m

Living area: 143.5 m<sup>2</sup>

Outdoor living area: 27 m<sup>2</sup>

Garage area: 33.9 m<sup>2</sup>

TOTAL: 204.4 m<sup>2</sup>

#### **House features:**

- ♦ 2.6 m ceiling height
- Tiled living area, carpeted bedrooms
- ♦ Large ensuite & WIR
- Built-in mirrored robes
- Separate lounge/theatre room
- ◆ LED downlights throughout
- ◆ Dual driveway
- ◆ Tiled splashbacks
- Stainless steel appliances
- 6 star energy efficiency rating
- Designed for cross flow ventilation