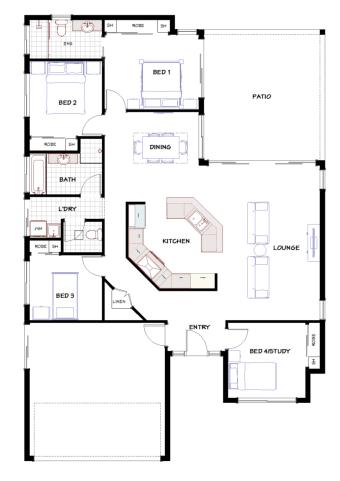

## Gilbert 1

🖷 4 🔑 2

Length: 20.5 m Width: 13.4 m

Living area: 151.76 m<sup>2</sup>

Outdoor living area: 35.96 m<sup>2</sup>

Garage area: 38.1 m<sup>2</sup>

TOTAL: 225.8 m<sup>2</sup>

#### **House features:**

- 2.6 m ceiling height
- Tiled living area, carpeted bedrooms
- ◆ Large ensuite & WIR
- Built-in mirrored robes
- Separate lounge/theatre room
- ♦ LED downlights throughout
- Dual driveway
- ◆ Tiled splashbacks
- Stainless steel appliances
- ♦ 6 star energy efficiency rating
- Designed for cross flow ventilation

We customise design, finishes and fittings to suit **your** lifestyle, **your** block & **your** budget.

Partner with Beck where experience builds the difference.

Inquiries:

**a** 2

Length: 20.6 m Width: 12.8m