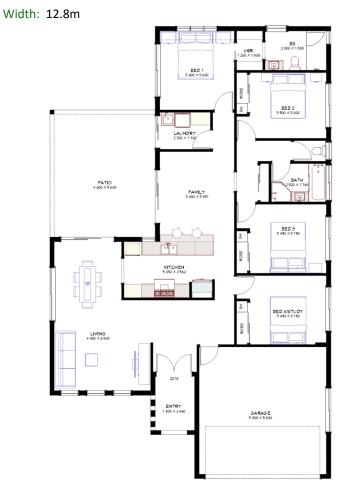

# beck building

beckbuilding.com.au Ph: 4231 9634

Length: 20.6 m

Living area: 154.7 m<sup>2</sup> Outdoor living area: 32.8 m<sup>2</sup> Garage area: 36.4 m<sup>2</sup> TOTAL: 223.9 m<sup>2</sup>

Proud Member