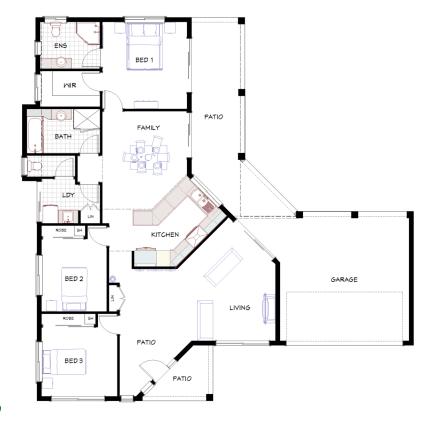

Length: 17.2 m Width: 16.9 m

Outdoor living area: 29.7 m<sup>2</sup>

Garage area: 36 m<sup>2</sup>

TOTAL: 207.1 m<sup>2</sup>

## **House features:**

- 2.6 m ceiling height
- Tiled living area, carpeted bedrooms
- Large ensuite & WIR
- **Built-in mirrored robes**
- Separate lounge/theatre room
- LED downlights throughout
- **Dual driveway**
- Tiled splashbacks
- Stainless steel appliances
- 6 star energy efficiency rating
- Designed for cross flow ventilation