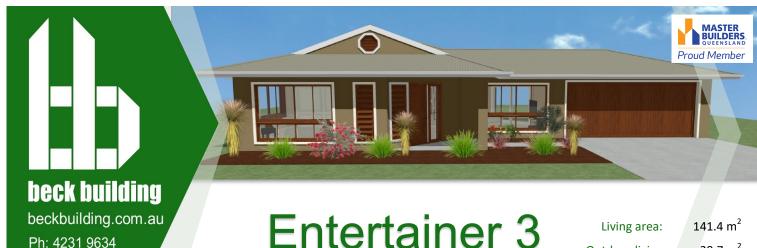

Length: 17.2 m Width: 16.9 m

Outdoor living area: 29.7 m<sup>2</sup>

Garage area: 36 m<sup>2</sup>

TOTAL: 207.1 m<sup>2</sup>

## **House features:**

- 2.6 m ceiling height
- Tiled living area, carpeted bedrooms
- Large ensuite & WIR
- **Built-in mirrored robes**
- Separate lounge/theatre room
- LED downlights throughout
- **Dual driveway**
- Tiled splashbacks
- Stainless steel appliances
- 6 star energy efficiency rating
- Designed for cross flow ventilation