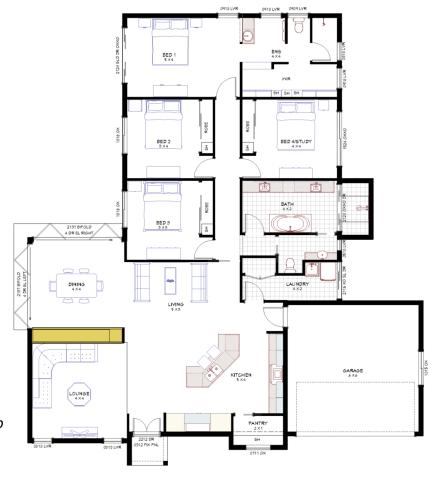

Length: 20 m Width: 17.5 m Living area: 211.1m<sup>2</sup>

Outdoor living area:

Garage area: 35.56m<sup>2</sup>

TOTAL:246.66m<sup>2</sup>

## **House features:**

- 2.6 m ceiling height
- Tiled living area, carpeted bedrooms
- Large ensuite & WIR
- Built-in mirrored robes
- Separate lounge/theatre room
- LED downlights throughout
- **Dual driveway**
- Tiled splashbacks
- Stainless steel appliances
- 6 star energy efficiency rating
- Designed for cross flow ventilation