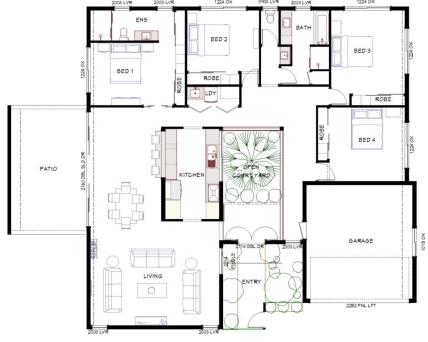

Capricorn

Length: 15.6 m Width: 21.6 m

Outdoor living area: 35.6m<sup>2</sup>

Garage area: 36.75m<sup>2</sup>

TOTAL: 289.15 m<sup>2</sup>

## **House features:**

- 2.6 m ceiling height
- Tiled living area, carpeted bedrooms
- Large ensuite & WIR
- Built-in mirrored robes
- Separate lounge/theatre room
- LED downlights throughout
- **Dual driveway**
- Tiled splashbacks
- Stainless steel appliances
- 6 star energy efficiency rating
- Designed for cross flow ventilation