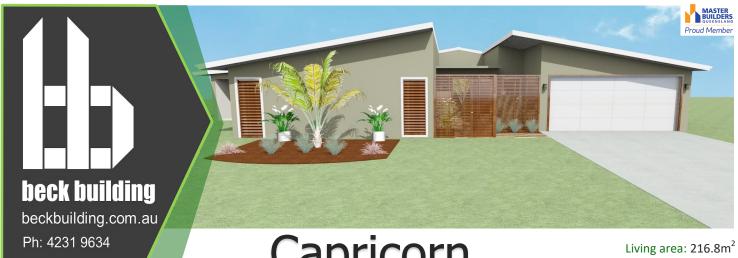

Capricorn

Length: 15.6 m Width: 21.6 m

Outdoor living area: 35.6m<sup>2</sup>

Garage area: 36.75m<sup>2</sup>

TOTAL: 289.15 m<sup>2</sup>